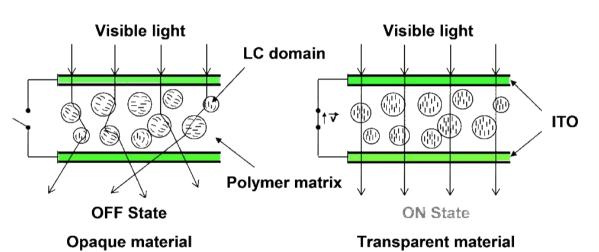

### PCIDEE-XTM

is a Next Gen Switchable Glass, specially designed - first time ever - for both indoor and outdoor applications

The crux of the technology is in the Liquid Crystals dispersed within the formulated polymer matrix.

When a flow of electricity enters the polymer matrix, the liquid crystals become aligned parallel to each other, enabling transparency.

Once the flow of electricity stops, the crystals return to their original state -randomly oriented- making the glass appear opaque.